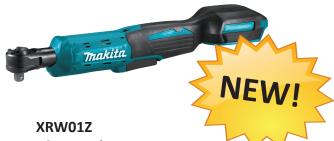

## 18V LXT Li-Ion

3/8" & 1/4" Sq. Drive Ratchet

- Tool Only
- 35 ft. lbs. max torque
- 800 RPM
- Weight: 2.7 lbs.
- Length: 14.5"