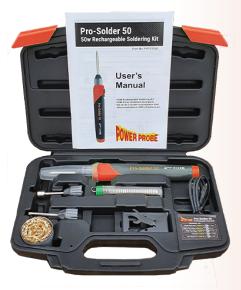

## PPPS50W

## **Rechargeable Pro Solder 50W Kit**

- Reaches 536° in 10 seconds
- Max temperature 1112°F
- Running time: 35 minutes
- Charging time: 3.5 hours
- Includes 2mm point tip, 3.2mm chisel tip, heat shrink tip, USB charging cable, copper clearning sponge, stand, protective cap, and case