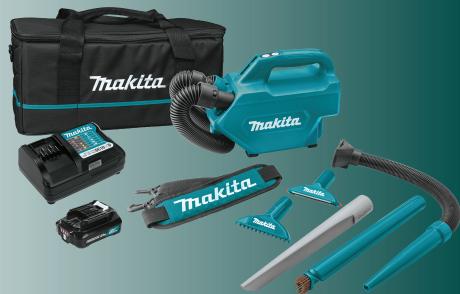

## 12V max CXT Li-Ion Vacuum Kit (2.0ah)

- Up to 33 minutes of continuous use
- 46 CFM motor
- Includes: (1) 2.0ah battery, charger, soft brush, upholstery nozzle, blower nozzle, shoulder strap, 13" rubber crevice nozzle, floor mat nozzle, 5pk paper filter, dust bag, & tool bag
- Weight: 3.7 lbs
- Length: 13.63"