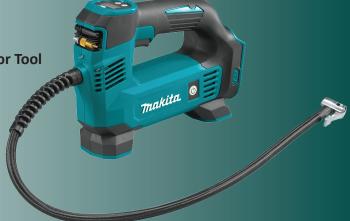

## DMP180ZX 18V LXT Li-Ion Inflator Tool

- Tool Only
- 120 PSI
- 25.5" hose length
- Auto-stop function
- Weight: 3.1 lbs.
- Length: 9.88"