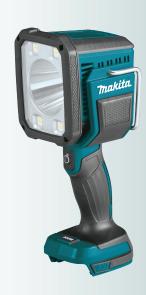

## DML812 18V LXT Li-Ion LED Flashlight/Spotlight Light Only

- 4 modes: spot (1,000 lumens), flood (1,250 lumens), spot/flood, strobe (1,200 lumens)
- 90° pivoting headWeight: 3.4 lbs.
- Height: 12.38"